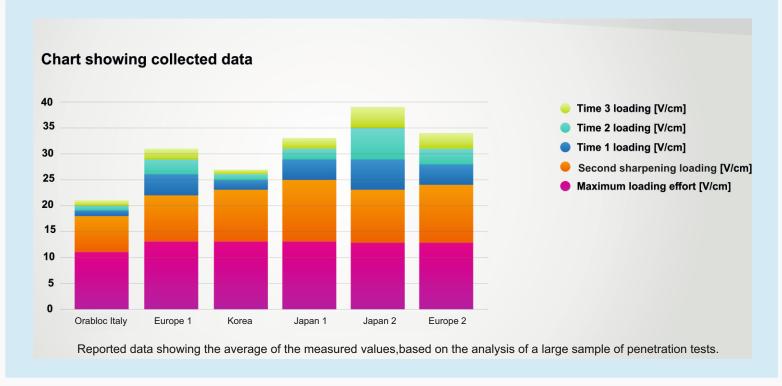

Phases measured during the needle penetration test

The force measured in the tests, needed to pierce the membrane with the needle, is transformed into an electric field and measured in volts. The two comparative tables (below) show the collected values: the lower the V/cm value, the lower the force required to pierce the membrane and the better the needle performance.

The perfect sharpening surface of the needles tested in every penetration phase places the Orabloc needles at the top of the quality standard

| Item #    |                    |               |      | Type of injection |
|-----------|--------------------|---------------|------|-------------------|
| 103003012 | thirty extra short | 30G ES x 3/8" | 10mm | Periapical        |
| 103003025 | thirty short       | 30G S x 1"    | 25mm | Periapical        |
| 102704025 | twentyseven short  | 27G S x 1"    | 25mm | Periapical        |
| 102704036 | twentyseven long   | 27G L x 13/8" | 35mm | Nerve block       |
| 102505036 | twentyfive long    | 25G L x 13/8" | 35mm | Nerve block       |