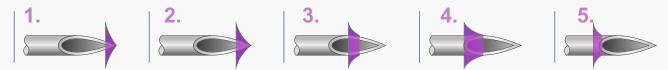

#### Needle penetration phases

from the contact of the membrane (phase 1) up to the full drilling of the testing membrane (phase 5)

Horizontal axis TRAVEL [mm] is the penetration time of the cannula Vertical axis STRENGTH [V/cm] electric field strength, every 10mm correspond to 0.1 Volt

Phases measured during the needle penetration test

The force measured in the tests, needed to pierce the membrane with the needle, is transformed into an electric field and measured in volts. The two comparative tables (below) show the collected values: the lower the V/cm value, the lower the force required to pierce the membrane and the better the needle performance.