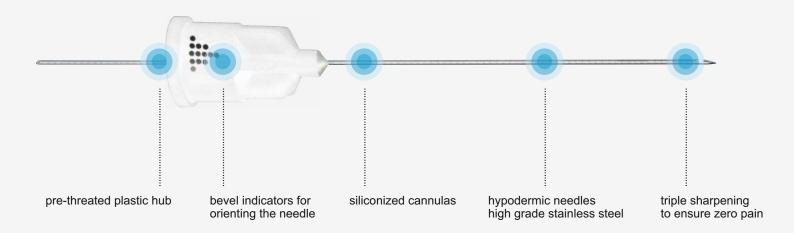

#### Needle technical features:

- triple sharpening
- anti coring effect
- bevel indicators to orient the tip direction
- siliconized to facilitate tissues penetration
- EO sterilized
- hood with sterility guarantee closure

100 pre-threaded plastic hub needles per box

10 boxes per case