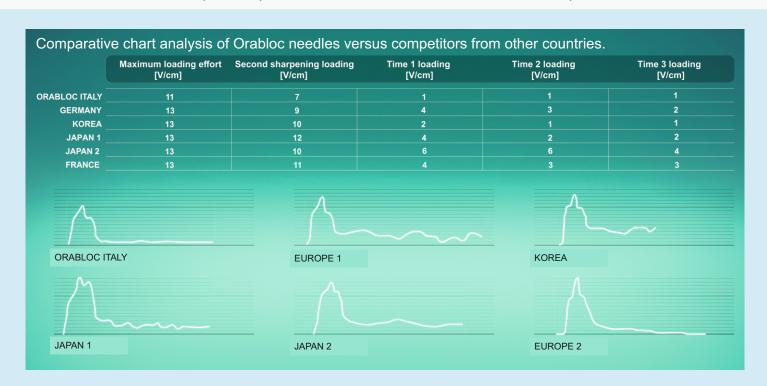

Phases measured during the needle penetration test

The force measured in the tests, needed to pierce the membrane with the needle, is transformed into an electric field and measured in volts. The two comparative tables (below) show the collected values: the lower the V/cm value, the lower the force required to pierce the membrane and the better the needle performance.

The perfect sharpening surface of the needles tested in every penetration phase places the Orabloc needles at the top of the quality standard

| Item #    |                    |               |      | Type of injection |
|-----------|--------------------|---------------|------|-------------------|
| 103003012 | thirty extra short | 30G ES x 3/8" | 10mm | Periapical        |
| 103003025 | thirty short       | 30G S x 1"    | 25mm | Periapical        |
| 102704025 | twentyseven short  | 27G S x 1"    | 25mm | Periapical        |
| 102704036 | twentyseven long   | 27G L x 13/8" | 35mm | Nerve block       |
| 102505036 | twentyfive long    | 25G L x 13/8" | 35mm | Nerve block       |