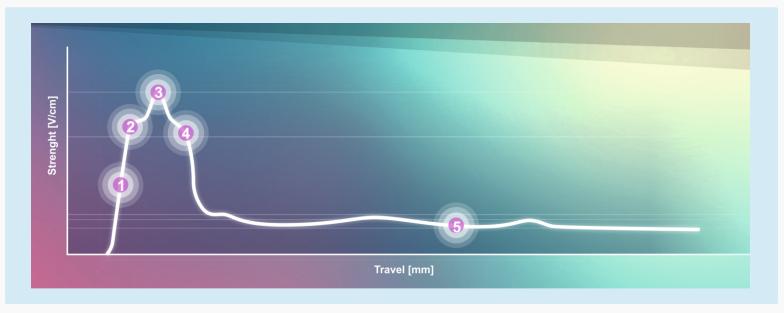

#### Needle penetration phases

from the contact of the membrane (phase 1) up to the full drilling of the testing membrane (phase 5)

Horizontal axis TRAVEL [mm] is the penetration time of the cannula Vertical axis STRENGTH [V/cm] electric field strength, every 10mm correspond to 0.1 Volt

Phases measured during the needle penetration test

The force measured in the tests, needed to pierce the membrane with the needle, is transformed into an electric field and measured in volts. The two comparative tables (below) show the collected values: the lower the V/cm value, the lower the force required to pierce the membrane and the better the needle performance.

The perfect sharpening surface of the needles tested in every penetration phase places the Orabloc needles at the top of the quality standard

| Item #    |                    |               |      | Type of injection |
|-----------|--------------------|---------------|------|-------------------|
| 103003012 | thirty extra short | 30G ES x 3/8" | 10mm | Periapical        |
| 103003025 | thirty short       | 30G S x 1"    | 25mm | Periapical        |
| 102704025 | twentyseven short  | 27G S x 1"    | 25mm | Periapical        |
| 102704036 | twentyseven long   | 27G L x 13/8" | 35mm | Nerve block       |
| 102505036 | twentyfive long    | 25G L x 13/8" | 35mm | Nerve block       |