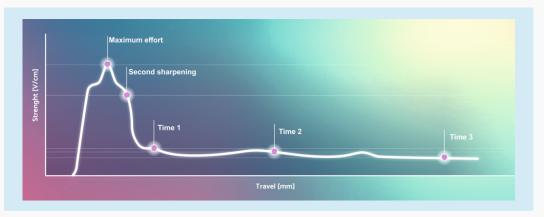

#### Needle penetration phases

from the contact of the membrane (phase 1) up to the full drilling of the testing membrane (phase 5)

Horizontal axis TRAVEL [mm] is the penetration time of the cannula Vertical axis STRENGTH [V/cm] electric field strength, every 10mm correspond to 0.1 Volt

Phases measured during the needle penetration test

The force measured in the tests, needed to pierce the membrane with the needle, is transformed into an electric field and measured in volts. The two comparative tables (below) show the collected values: the lower the V/cm value, the lower the force required to pierce the membrane and the better the needle performance.