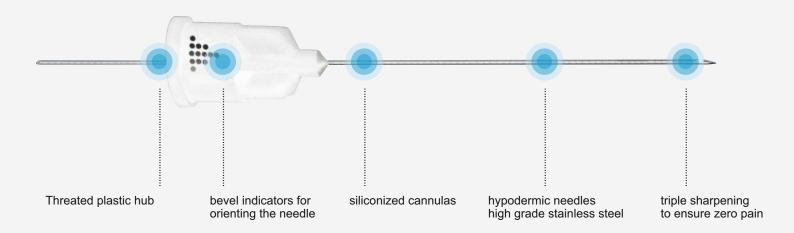

# Orabloc® NEEDLES

Two features distinguish Orabloc needles from the competitors:

- Sharpening to reduce pain perception.
- A perfectly siliconized external needle surface for a smooth injection.

#### Needle technical features:

- triple sharpening
- anti coring effect
- bevel indicators to orient the tip direction
- siliconized to facilitate tissues penetration
- EO sterilized
- hood with sterility guarantee closure