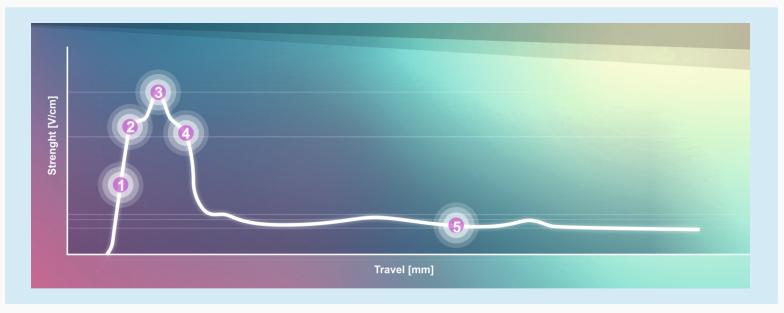

#### Needle penetration phases

From the contact of the membrane (phase 1) up to the full drilling of the testing membrane (phase 5)

Horizontal axis TRAVEL [mm] is the penetration time of the cannula Vertical axis STRENGTH [V/cm] electric field strength, every 10mm correspond to 0.1 Volt

Phases measured during the needle penetration test

The force measured in the tests, needed to pierce the membrane with the needle, is transformed into an electric field and measured in volts. The two comparative tables (below) show the collected values: the lower the V/cm value, the lower the force required to pierce the membrane and the better the needle performance.

The perfect sharpening surface of the needles tested in every penetration phase places the Orabloc needles at the top of the quality standard

| Item #    |                    |               |      | Type of injection |
|-----------|--------------------|---------------|------|-------------------|
| 103003012 | thirty extra short | 30G ES x 3/8" | 10mm | Periapical        |
| 103003025 | thirty short       | 30G S x 1"    | 25mm | Periapical        |
| 102704025 | twentyseven short  | 27G S x 1"    | 25mm | Periapical        |
| 102704036 | twentyseven long   | 27G L x 13/8" | 35mm | Nerve block       |
| 102505036 | twentyfive long    | 25G L x 13/8" | 35mm | Nerve block       |