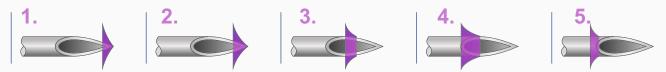

#### Needle penetration phases

From the contact of the membrane (phase 1) up to the full drilling of the testing membrane (phase 5)

Horizontal axis TRAVEL [mm] is the penetration time of the cannula Vertical axis STRENGTH [V/cm] electric field strength, every 10mm correspond to 0.1 Volt

Phases measured during the needle penetration test

The force measured in the tests, needed to pierce the membrane with the needle, is transformed into an electric field and measured in volts. The two comparative tables (below) show the collected values: the lower the V/cm value, the lower the force required to pierce the membrane and the better the needle performance.