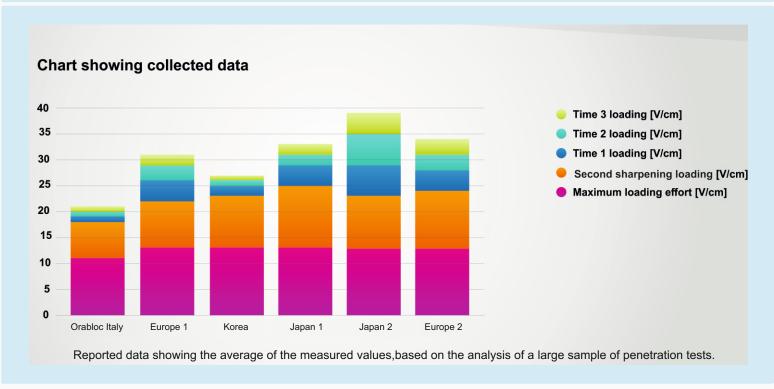

Phases measured during the needle penetration test

The force measured in the tests, needed to pierce the membrane with the needle, is transformed into an electric field and measured in volts. The two comparative tables (below) show the collected values: the lower the V/cm value, the lower the force required to pierce the membrane and the better the needle performance.

The perfect sharpening surface of the needles tested in every penetration phase places the Orabloc needles at the top of the quality standard

| Item #    |                    |               |      | Type of injection |
|-----------|--------------------|---------------|------|-------------------|
| 103003012 | thirty extra short | 30G ES x 3/8" | 10mm | Periapical        |
| 103003025 | thirty short       | 30G S x 1"    | 25mm | Periapical        |
| 102704025 | twentyseven short  | 27G S x 1"    | 25mm | Periapical        |
| 102704036 | twentyseven long   | 27G L x 13/8" | 35mm | Nerve block       |
| 102505036 | twentyfive long    | 25G L x 13/8" | 35mm | Nerve block       |