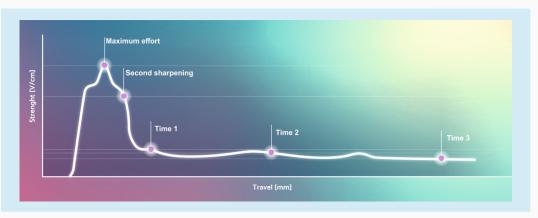

#### Needle penetration phases

From the contact of the membrane (phase 1) up to the full drilling of the testing membrane (phase 5)

Horizontal axis TRAVEL [mm] is the penetration time of the cannula Vertical axis STRENGTH [V/cm] electric field strength, every 10mm correspond to 0.1 Volt

Phases measured during the needle penetration test

The force measured in the tests, needed to pierce the membrane with the needle, is transformed into an electric field and measured in volts. The two comparative tables (below) show the collected values: the lower the V/cm value, the lower the force required to pierce the membrane and the better the needle performance.