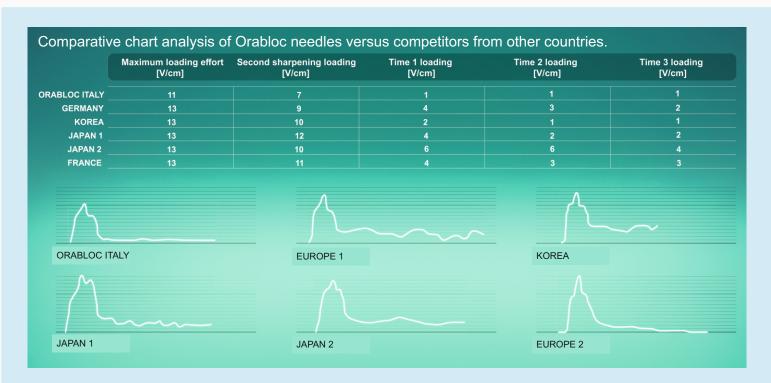

Phases measured during the needle penetration test

The force measured in the tests, needed to pierce the membrane with the needle, is transformed into an electric field and measured in volts. The two comparative tables (below) show the collected values: the lower the V/cm value, the lower the force required to pierce the membrane and the better the needle performance.

The perfect sharpening surface of the needles tested in every penetration phase places the Orabloc needles at the top of the quality standard

| Item #    |                    |               |      | Type of injection |
|-----------|--------------------|---------------|------|-------------------|
| 103003012 | thirty extra short | 30G ES x 3/8" | 10mm | Periapical        |
| 103003025 | thirty short       | 30G S x 1"    | 25mm | Periapical        |
| 102704025 | twentyseven short  | 27G S x 1"    | 25mm | Periapical        |
| 102704036 | twentyseven long   | 27G L x 13/8" | 35mm | Nerve block       |
| 102505036 | twentyfive long    | 25G L x 13/8" | 35mm | Nerve block       |